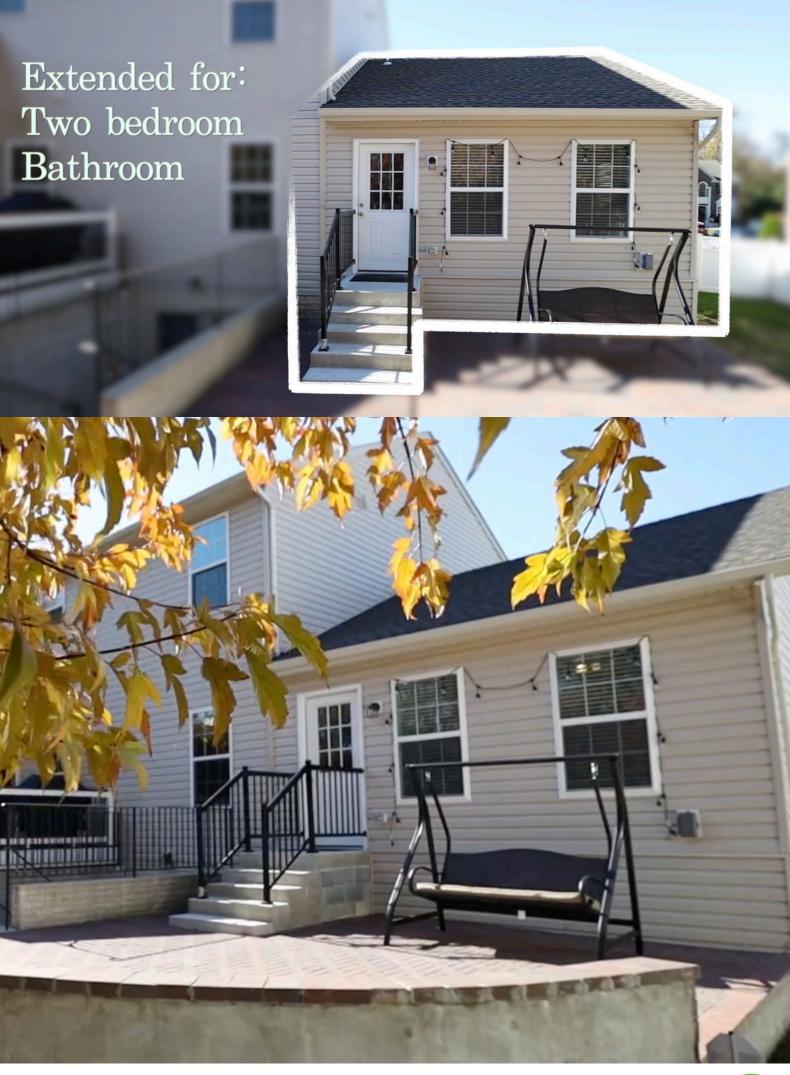

# House Addition Project - Before and After

#### Addition room for a single-family house built by

Client: Naresh Kumar Designer: Calvin Lee

PM: Adam

#### DRONE VIEW OF THE NEW ADDITION ROOM AND DECK