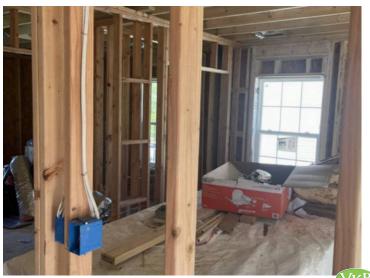

## **Construction Step 3**

Step 3: Setting up the base structure and support beams.

**Construction Step 4**Step 4: Building the frame of the new addition.