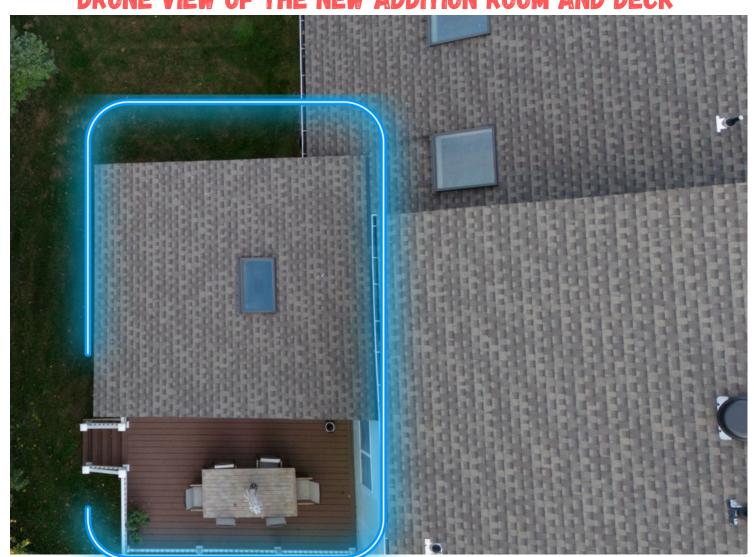

## **Construction Step 3**





**Construction Step 4** 

**Work in progress** 



After Photos - Completed Project
Completed addition showing the newly built room and patio











# House Addition Project - Before and After

#### Addition room for a single-family house built by

Client: Naresh Kumar Designer: Calvin Lee

PM: Adam



### **Construction Step 1**

Digging the foundation trenches for the new addition and preparing the site.





Construction Step 2
Setting up the base structure and support beams.





## **Construction Step 3**

Building the frame of the new addition.





## **Construction Step 4**

**Work in progress** 



After Photos - Completed Project
Completed addition showing the newly built room and deck.







#### DRONE VIEW OF THE NEW ADDITION ROOM AND DECK