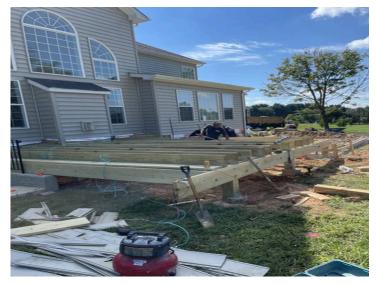

## **Construction Step 3**

Step 3: Setting up the base structure and support beams.

**Construction Step 4**Step 4: Building the frame of the new addition.

## **Construction Step 3**

Building the frame of the new addition.