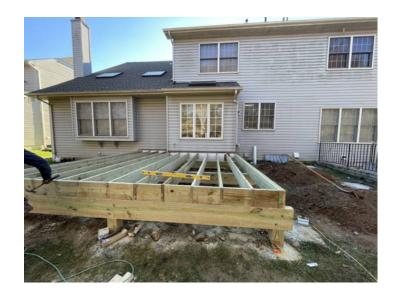

built by

Client: Samir Goradian Designer: Calvin Lee PM: Ali Jason



### **Construction Step 1**

Digging the foundation trenches for the new addition and preparing the site.





**Construction Step 2** 

Setting up the base structure and support beams.





KITCHEN & BATH

## **Construction Step 3**





**Construction Step 4** 

**Work in progress** 



After Photos - Completed Project
Completed addition showing the newly built room and patio











# House Addition Project - Before and After

#### Addition room for a single-family house built by

Client: Naresh Kumar Designer: Calvin Lee

PM: Adam



### **Construction Step 1**

Digging the foundation trenches for the new addition and preparing the site.





Construction Step 2
Setting up the base structure and support beams.





## **Construction Step 3**

Building the frame of the new addition.





## **Construction Step 4**

**Work in progress** 



After Photos - Completed Project
Completed addition showing the newly built room and deck.







#### DRONE VIEW OF THE NEW ADDITION ROOM AND DECK