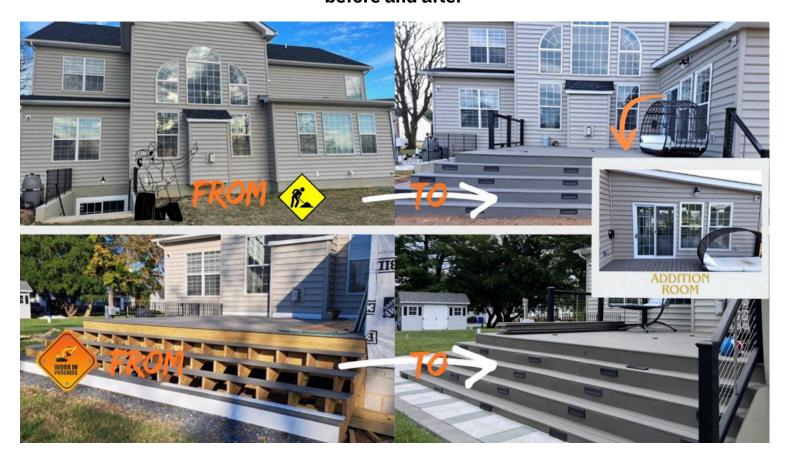

# Overview of the completed addition with before and after

# House Addition Project - Before and After

#### Addition room for a single-family house built by

Client: Samir Goradian Designer: Calvin Lee PM: Ali Jason