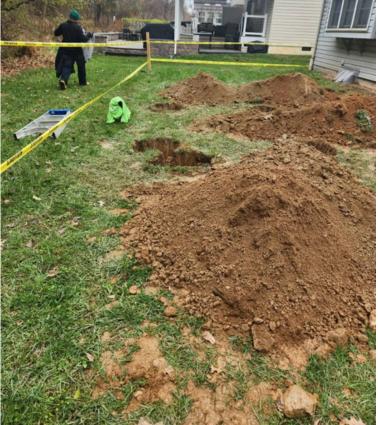

### **Construction Step 1**

Digging the foundation trenches for the new addition and preparing the site.

Construction Step 2
Setting up the base structure and support beams.