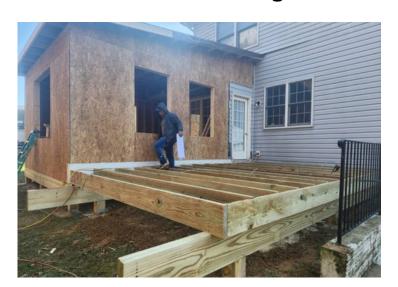

## **Construction Step 1**

Digging the foundation trenches for the new addition and preparing the site.





**Construction Step 2** 

Setting up the base structure and support beams.





KITCHEN & BATH

## **Construction Step 3**





**Construction Step 4** 

**Work in progress** 



After Photos - Completed Project
Completed addition showing the newly built room and patio











# House Addition Project - Before and After

#### Addition room for a single-family house built by

Client: Naresh Kumar Designer: Calvin Lee

PM: Adam



### **Construction Step 1**

Digging the foundation trenches for the new addition and preparing the site.





Construction Step 2
Setting up the base structure and support beams.





## **Construction Step 3**

Building the frame of the new addition.





## **Construction Step 4**

**Work in progress** 



After Photos - Completed Project
Completed addition showing the newly built room and deck.







#### DRONE VIEW OF THE NEW ADDITION ROOM AND DECK