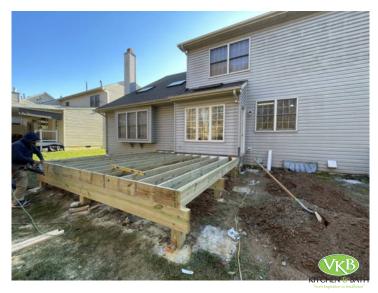

### **Construction Step 1**

Digging the foundation trenches for the new addition and preparing the site.

Construction Step 2
Setting up the base structure and support beams.