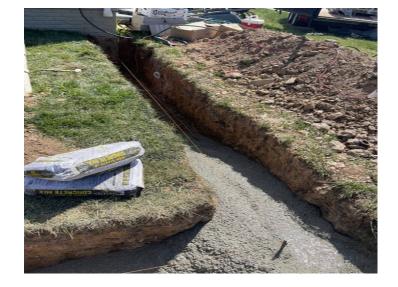

## **Construction Step 2**

Step 2: Pouring the foundation for stability and support.