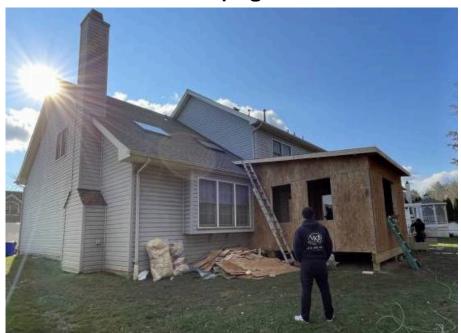

## **Construction Step 4**

**Work in progress** 

After Photos - Completed Project
Completed addition showing the newly built room and deck.

#### DRONE VIEW OF THE NEW ADDITION ROOM AND DECK