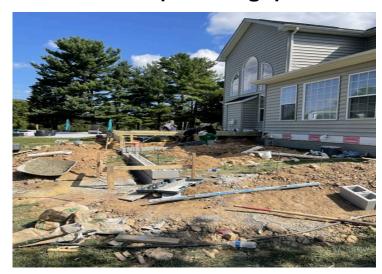

## **Construction Step 1**

Step 1: Digging the foundation trenches for the new addition and preparing the site.