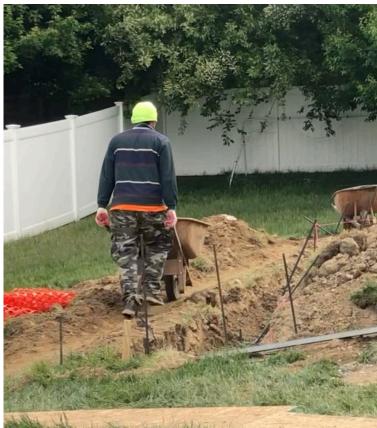

## **Construction Step 1**

Step 1: Digging the foundation trenches for the new addition and preparing the site.

## **Construction Step 2**

Step 2: Pouring the foundation for stability and support.