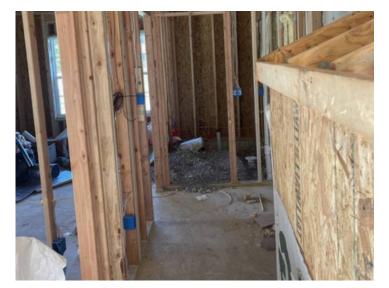

## **Construction Step 3**

Step 3: Setting up the base structure and support beams.

**Construction Step 4**Step 4: Building the frame of the new addition.