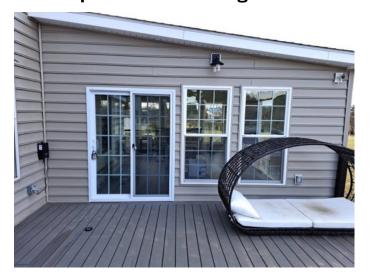

#### Close-up of the new sliding doors installed as part of the addition.

This side view showcases the completed addition room. The new addition features a modern deck with steps leading into the backyard. Notice the seamless integration of the new structure with the existing house, providing additional living space while maintaining architectural harmony.