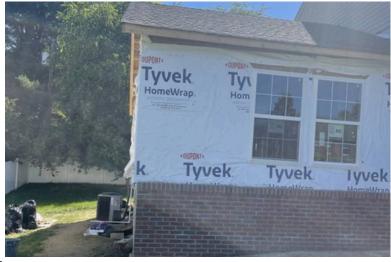

### **Construction Step 1**

Digging the foundation trenches for the new addition and preparing the site.

Construction Step 2
Setting up the base structure and support beams.

## **Construction Step 3**

Building the frame of the new addition.