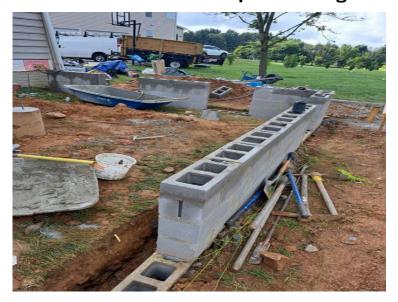

## **Construction Step 2**

Step 2: Pouring the foundation for stability and support.