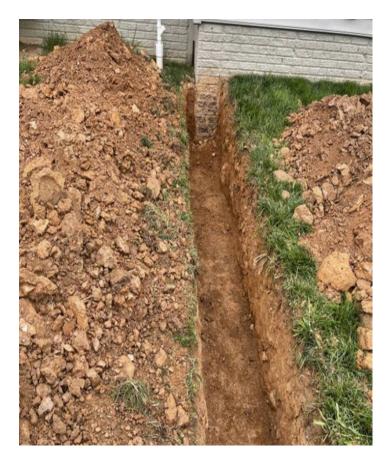

## **Construction Step 1**

Step 1: Digging the foundation trenches for the new addition and preparing the site.

### **Construction Step 1**

Digging the foundation trenches for the new addition and preparing the site.

**Construction Step 2** 

Setting up the base structure and support beams.

KITCHEN & BATH

### **Construction Step 1**

Digging the foundation trenches for the new addition and preparing the site.

Construction Step 2
Setting up the base structure and support beams.