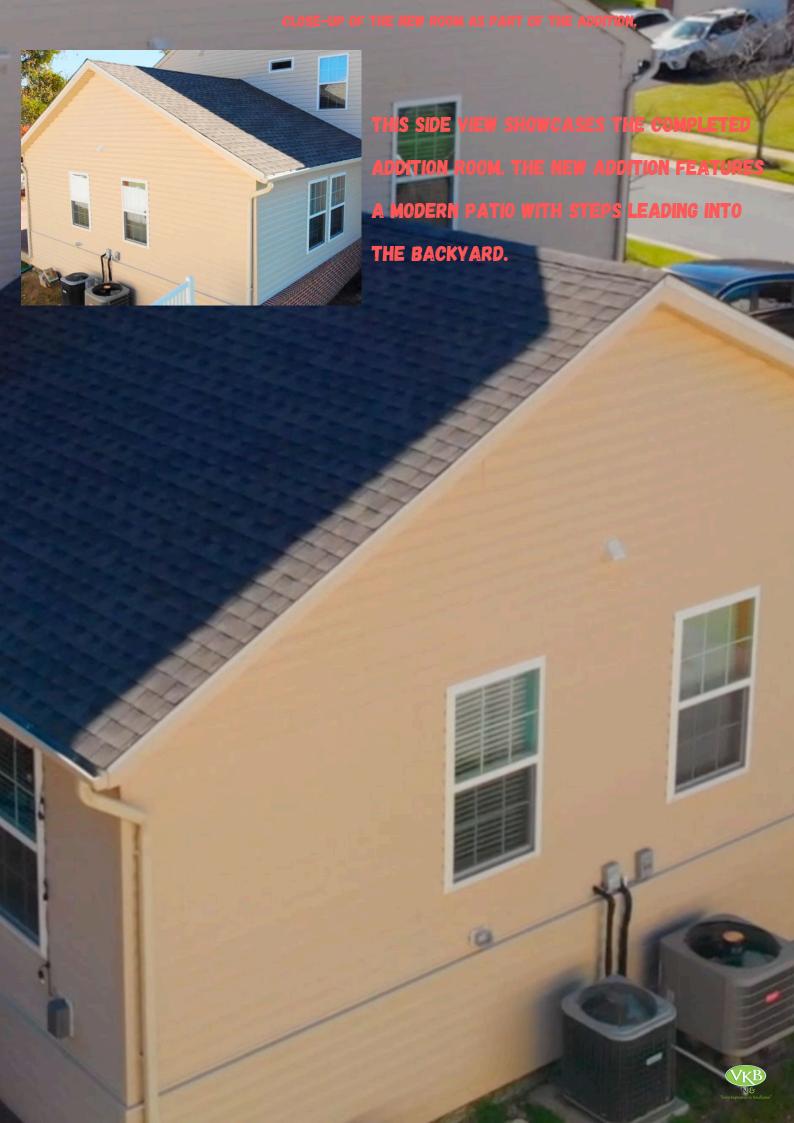

## **Construction Step 4**

**Work in progress** 

After Photos - Completed Project
Completed addition showing the newly built room and deck.

#### DRONE VIEW OF THE NEW ADDITION ROOM AND DECK