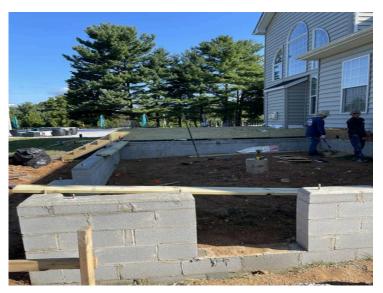

## **Construction Step 3**

Step 3: Setting up the base structure and support beams.

**Construction Step 4**Step 4: Building the frame of the new addition.