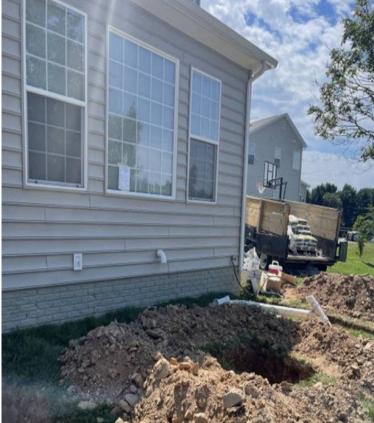

## **Construction Step 1**

Step 1: Digging the foundation trenches for the new addition and preparing the site.

### **Construction Step 1**

Digging the foundation trenches for the new addition and preparing the site.

**Construction Step 2** 

Setting up the base structure and support beams.

KITCHEN & BATH

### **Construction Step 1**

Digging the foundation trenches for the new addition and preparing the site.

Construction Step 2
Setting up the base structure and support beams.