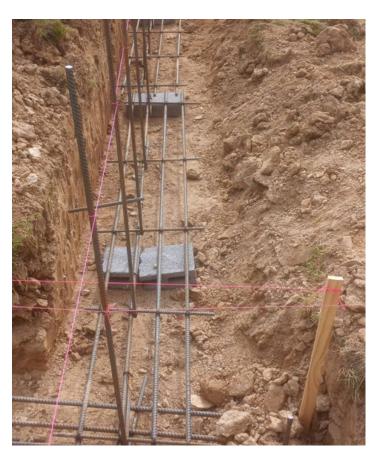

## **Construction Step 1**

Step 1: Digging the foundation trenches for the new addition and preparing the site.

## **Construction Step 2**

Step 2: Pouring the foundation for stability and support.