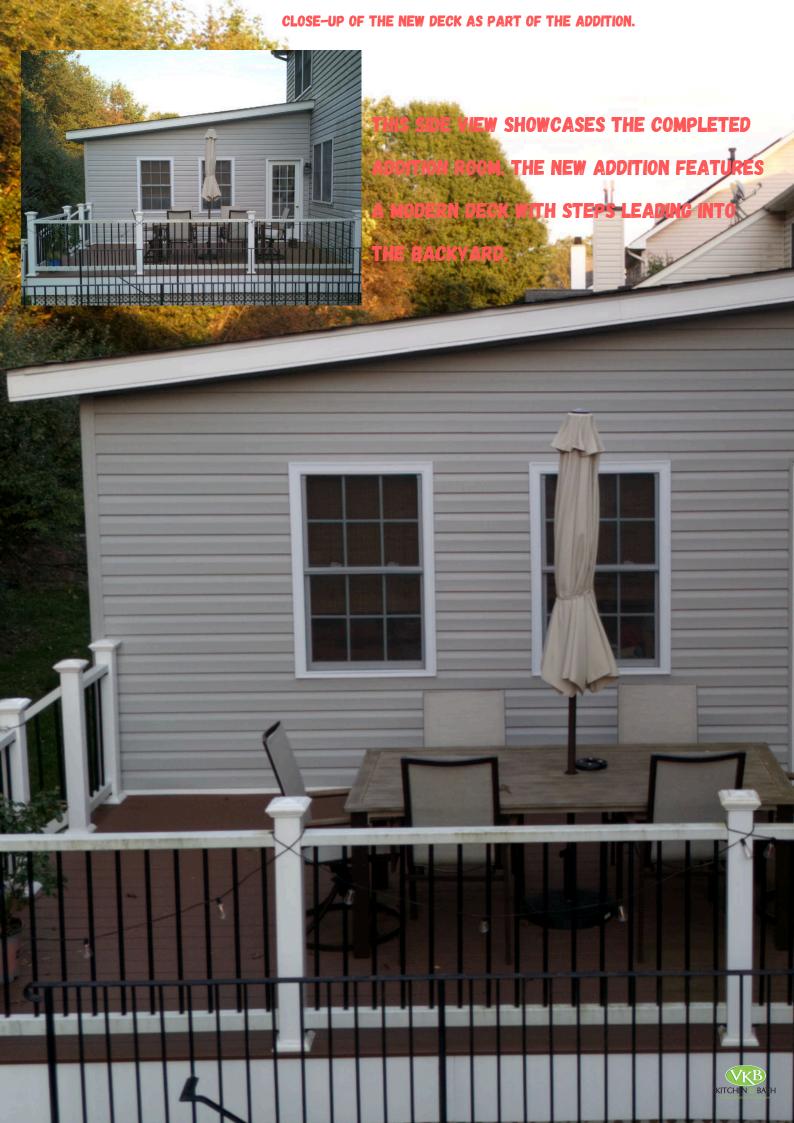

#### Close-up of the new sliding doors installed as part of the addition.

This side view showcases the completed addition room. The new addition features a modern deck with steps leading into the backyard. Notice the seamless integration of the new structure with the existing house, providing additional living space while maintaining architectural harmony.