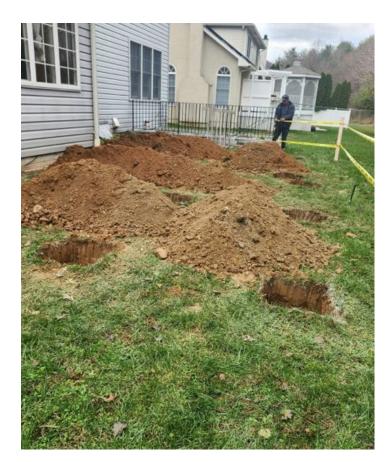

### **Construction Step 1**

Digging the foundation trenches for the new addition and preparing the site.

Construction Step 2
Setting up the base structure and support beams.