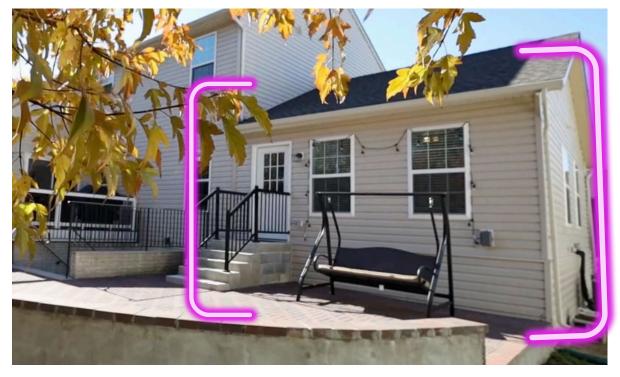

## **Construction Step 4**

**Work in progress** 

After Photos - Completed Project
Completed addition showing the newly built room and deck.