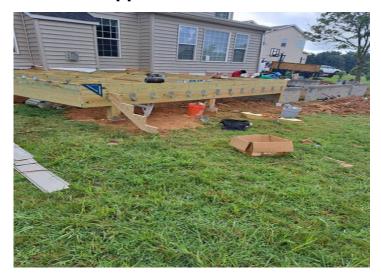

## **Construction Step 3**

Step 3: Setting up the base structure and support beams.

**Construction Step 4**Step 4: Building the frame of the new addition.