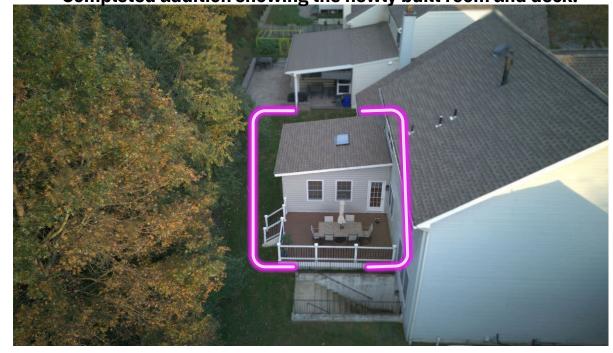

## **Construction Step 4**

**Work in progress** 

After Photos - Completed Project
Completed addition showing the newly built room and deck.